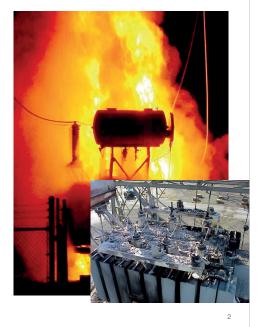

### WHY PERFORM ONLINE MONITORING OF TRANSFORMERS?

To Prevent this? —

Other reasons to monitor transformers: (according to IEEE C57.143.2012)

- Prevention of unplanned outages
- Planning purposes (spend of future capital budgets etc)
- Failure analysis
- Condition assessment
- Maintenance
- Alarms & Warnings