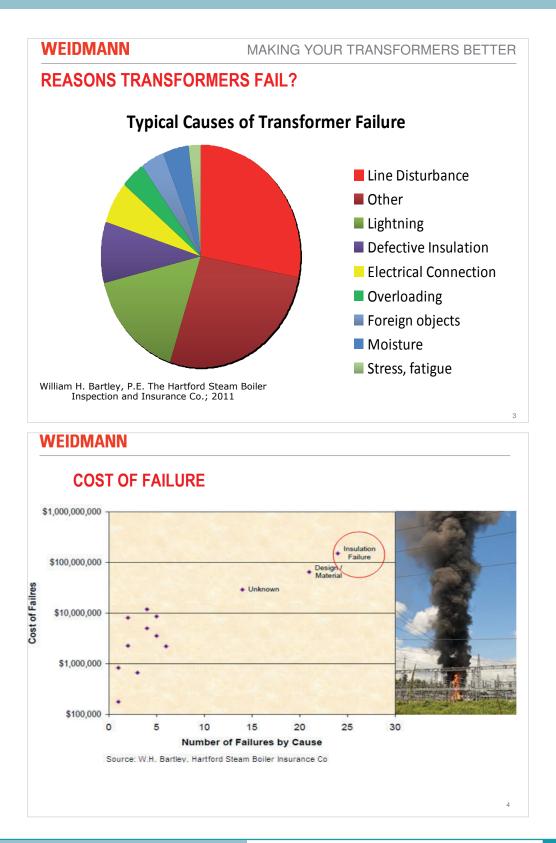

**Transformer Monitoring - Opportunities and Trends** 

## Francis Fischer Weidmann

WEIDMANN





### **Transformer Monitoring - Opportunities and Trends**

WEIDMANN AN IEEE LOOK AT TRANSFORMER MONITORING IEEE C57.143.2012

# WEIDMANN

WEIDMANN Diagnostic Solutions A Member of the WICOR Group

### WEIDMANN

MAKING YOUR TRANSFORMERS BETTER

### WHY PERFORM ONLINE MONITORING OF TRANSFORMERS?

To Prevent this? —

Other reasons to monitor transformers: (according to IEEE C57.143.2012)

- Prevention of unplanned outages
- Planning purposes (spend of future capital budgets etc)
- Failure analysis
- Condition assessment
- Maintenance
- Alarms & Warnings



2→ **S**5



### **Transformer Monitoring - Opportunities and Trends**







### **Transformer Monitoring - Opportunities and Trends**



Francis Fischer, Weidmann

4**→** S5



### **Transformer Monitoring - Opportunities and Trends**

### WEIDMANN

#### MAKING YOUR TRANSFORMERS BETTER

#### IEEE TABLE 6 SENSORS Cont....

WHAT COMMUNICATION PROTOCOLS SHOULD WE USE?

- MODBUS (Fading out)
- DNP3 (Americas)
- IEC61850 (Europe)

WHAT DOES THE HARDWARE CONSIST OF?

- Serial Connections
- Ethernet
- Relay Contact



WEIDMANN

#### MAKING YOUR TRANSFORMERS BETTER

#### COST BENEFIT Chapter 7 IEEE C57.143.2012

- · Inspection & maintenance costs reduced
- Lower failure rate
- Nameplate loading advantages
- Deferred capital costs
- Revenue due to failure
- Extending transformer life
- \* The IEEE guide includes sample calculations







### **Transformer Monitoring