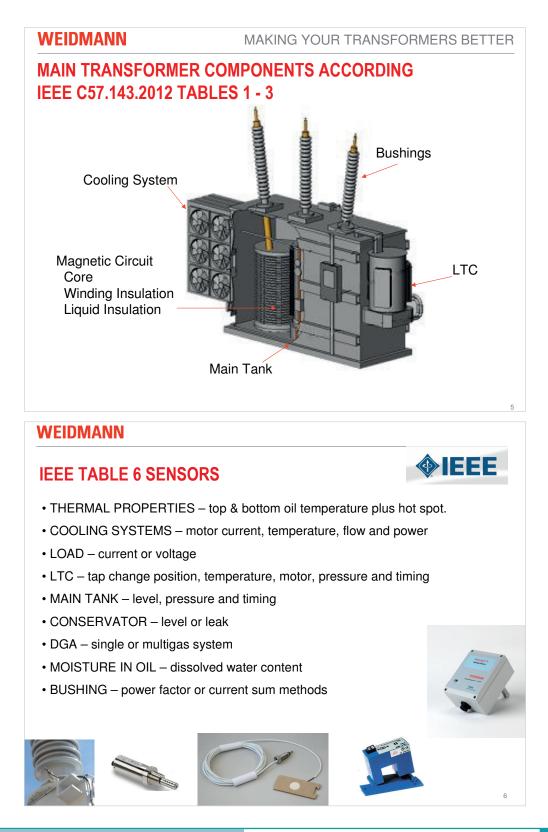

#### IEEE TABLE 6 SENSORS Cont....

WHAT COMMUNICATION PROTOCOLS SHOULD WE USE?

- MODBUS (Fading out)
- DNP3 (Americas)
- IEC61850 (Europe)

WHAT DOES THE HARDWARE CONSIST OF?

- Serial Connections
- Ethernet
- Relay Contact